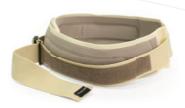

## Features & Benefits:

>Brushed Fabric+Foam with elastic strap at the back to provide initial compression

> High quality webbing strap with D-Ring veloro closure to achieve additional compression and secured fastening

> Provides excellent support and helps relieve pain around the symphysis pubis areas

| PART# Beige | PART# Black | SIZE | Waist Circ.        |
|-------------|-------------|------|--------------------|
| DB12-BE-S2  | DB12-BK-S2  |      | 20-40" (76-102cm)  |
| DB12-BE-L2  | DB12-BK-L2  |      | 40-50" (102-127cm) |