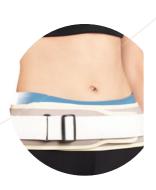

## **IDEAL FOR:**

>Sacroiliac joint disorders
>Symphysiolysis and dysplastic flat hip
>Relieve pregnancy discomfort
>Postpartum support
>Narrow hips after delivery

## Features & Benefits:

>Brushed Fabric+Foam with elastic strap at the back to provide initial compression

> High quality webbing strap with D-Ring veloro closure to achieve additional compression and secured fastening

> Provides excellent support and helps relieve pain around the symphysis pubis areas

| PART# Beige | PART# Black | SIZE | Waist Circ.        |
|-------------|-------------|------|--------------------|
| DB12-BE-S2  | DB12-BK-S2  |      | 20-40" (76-102cm)  |
| DB12-BE-L2  | DB12-BK-L2  |      | 40-50" (102-127cm) |