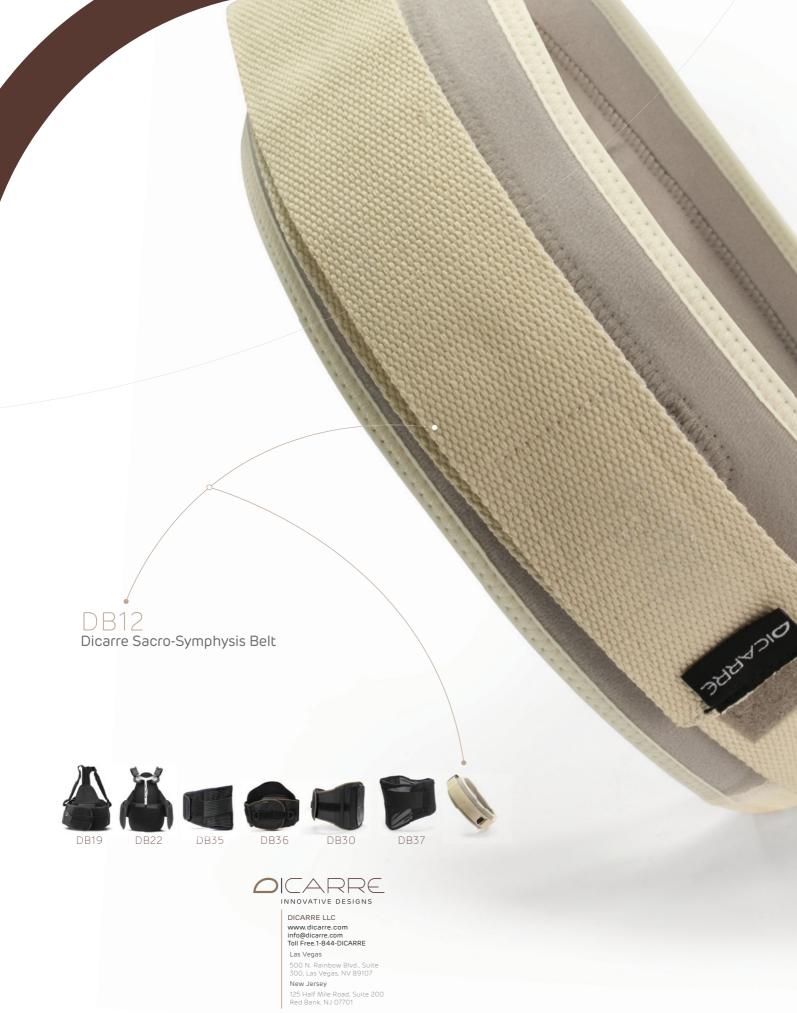

## Dicarre Sacro-Symphysis Belt

DB12

A4466

## Features & Benefits:

>Brushed Fabric+Foam with elastic strap at the back to provide initial compression

> High quality webbing strap with D-Ring veloro closure to achieve additional compression and secured fastening

> Provides excellent support and helps relieve pain around the symphysis pubis areas

| PART# Beige | PART# Black | SIZE | Waist Circ.        |
|-------------|-------------|------|--------------------|
| DB12-BE-S2  | DB12-BK-S2  |      | 20-40" (76-102cm)  |
| DB12-BE-L2  | DB12-BK-L2  |      | 40-50" (102-127cm) |