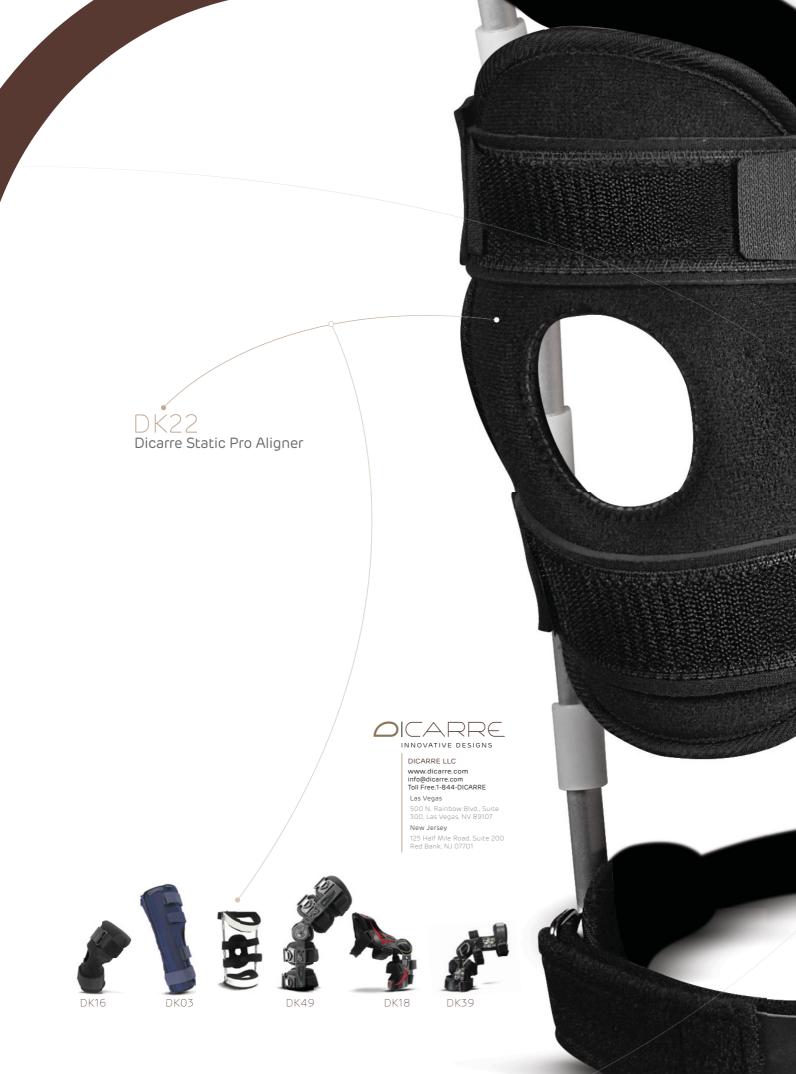

## Dicarre Static Pro Aligner

DK22

## Features & Benefits:

- > Breathable knee pad with elastic straps are snug around stainless steel side bars, applying steady extension force to the knee.
- > Lightweight, low profile Accu-Contour™ fibre-pastic frames enhance user compliance and activity
- > Malleable & shape-retaining Accu-Contour™ frames allow 3D anatomically contour to the tiwght and culf.
  - > Coolmesh liners coated with skin-friendly Anti-Slip™ silicone reduce migration.
    - > Velcro-fastening straps allows easy application and removal.
      - > Padded liners and straps are launderable