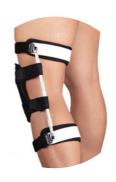

## Dicarre Static Pro Aligner

DK22

## **IDEAL FOR:**

- > Soft tissue contracture > Adhesive stiff joint
- > Neuromuscular and orthopaedic disabilities
- > Post-op knee serial extension management
- > Serial Treatment of knee flexion contractures

## Features & Benefits:

- > Breathable knee pad with elastic straps are snug around stainless steel side bars, applying steady extension force to the knee.
- > Lightweight, low profile Accu-Contour™ fibre-pastic frames enhance user compliance and activity
- > Malleable & shape-retaining Accu-Contour™ frames allow 3D anatomically contour to the tiwght and culf.
  - > Coolmesh liners coated with skin-friendly Anti-Slip™ silicone reduce migration.
    - > Velcro-fastening straps allows easy application and removal.
      - > Padded liners and straps are launderable