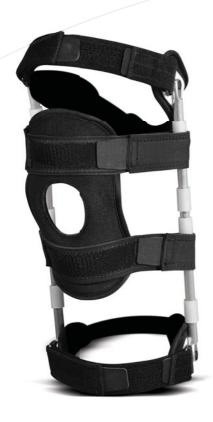

## Dicarre Static Pro Aligner

DK22

## Features & Benefits:

- > Breathable knee pad with elastic straps are snug around stainless steel side bars, applying steady extension force to the knee.
- > Lightweight, low profile Accu-Contour™ fibre-pastic frames enhance user compliance and activity
- > Malleable & shape-retaining Accu-Contour™ frames allow 3D anatomically contour to the tiwght and culf.
  - > Coolmesh liners coated with skin-friendly Anti-Slip™ silicone reduce migration.
    - > Velcro-fastening straps allows easy application and removal.
      - > Padded liners and straps are launderable