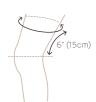

| PART#. Black | SIZE | Thigh Circ.          |
|--------------|------|----------------------|
| DK22-BK-SM   | S    | 14-17" (36-44cm)     |
| DK22-BK-MD   | M    | 17-20" (44-52cm)     |
| DK22-BK-LG   | L    | 20-23.5" (52-60cm)   |
| DK22-BK-XL   | XL   | 23.5-26.5" (60-67cm) |