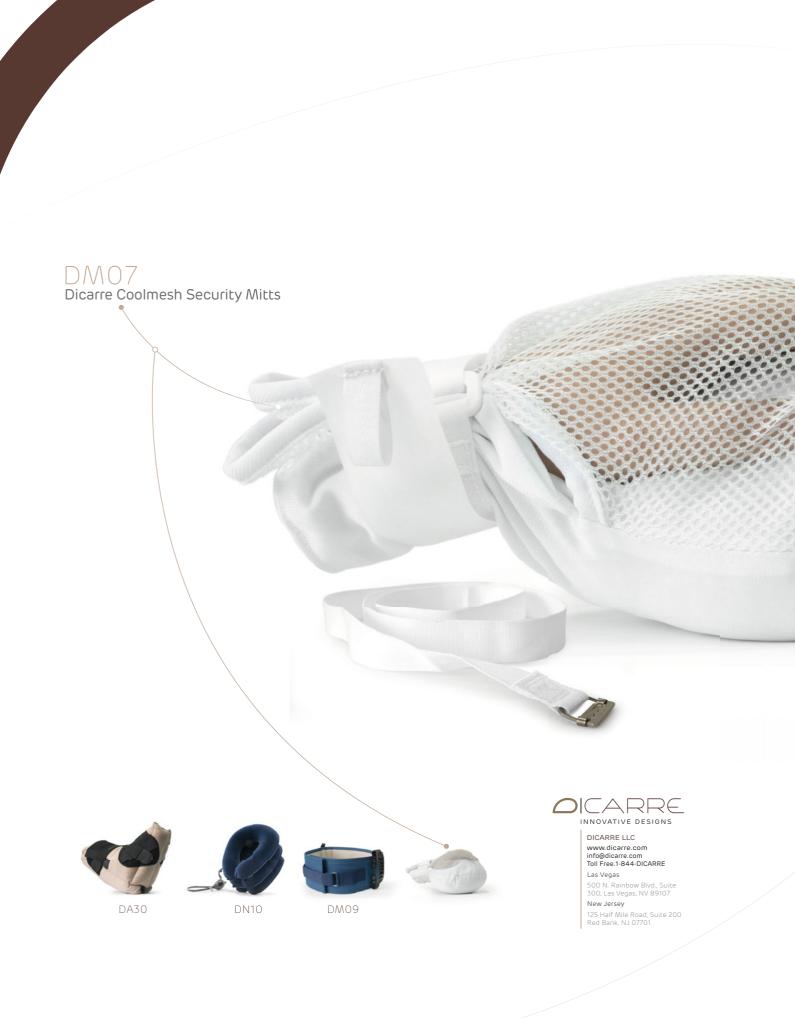

Dicarre Double Padded Peep Mitts

Dicarre Double Padded Security Mitts

Dicarre Coolmesh Finger Control Mitts

## **IDEAL FOR:**

>Patients who disrupt medical treatment by pulling at their IVline/catheter >Patient with wound and/or skin condition, whose scratching exacerbates the condition

>Post hand surgery patients whole hands require cushioned protection >Patient/Residents prone to self-injury

## Features & Benefits:

>Velcro hook and loop wrist closure >Double padded style for better cushioning (DM06a, DM06b) >Coolmesh style for better breathability (DM07a, DM07b) >Open design enables circulation checks without mitt removal. (DM06a) >Finger Separators (DM07b) >Connecting Straps >Sold in pair >Universal size

| PART# 06a (white) | PART# 06b (white) | PART# 07a (white) | PART# 07b (white) | SIZE      |
|-------------------|-------------------|-------------------|-------------------|-----------|
| DM06a-WT-UN       | DM06b-WT-UN       | DM07a-WT-UN       | DM07b-WT-UN       | Universal |