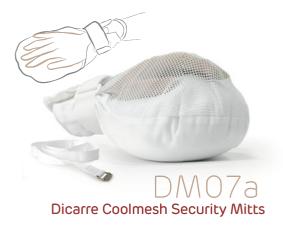

Dicarre Double Padded Peep Mitts

Dicarre Double Padded Security Mitts

Dicarre Coolmesh Finger Control Mitts

## **IDEAL FOR:**

>Patients who disrupt medical treatment by pulling at their IVline/catheter >Patient with wound and/or skin condition, whose scratching exacerbates the condition

>Post hand surgery patients whole hands require cushioned protection >Patient/Residents prone to self-injury

## Features & Benefits:

>Velcro hook and loop wrist closure >Double padded style for better cushioning (DM06a, DM06b) >Coolmesh style for better breathability (DM07a, DM07b) >Open design enables circulation checks without mitt removal. (DM06a) >Finger Separators (DM07b) >Connecting Straps >Sold in pair >Universal size

| PART# 06a (white) | PART# 06b (white) | PART# 07a (white) | PART# 07b (white) | SIZE      |
|-------------------|-------------------|-------------------|-------------------|-----------|
| DM06a-WT-UN       | DM06b-WT-UN       | DM07a-WT-UN       | DM07b-WT-UN       | Universal |