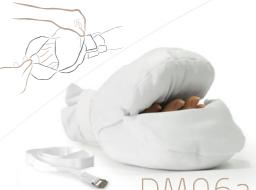

Dicarre Double Padded Peep Mitts

Dicarre Double Padded Security Mitts

Dicarre Coolmesh Finger Control Mitts

## **IDEAL FOR:**

>Patients who disrupt medical treatment by pulling at their IVline/catheter >Patient with wound and/or skin condition, whose scratching exacerbates the condition

>Post hand surgery patients whole hands require cushioned protection >Patient/Residents prone to self-injury

## Features & Benefits:

>Velcro hook and loop wrist closure >Double padded style for better cushioning (DM06a, DM06b) >Coolmesh style for better breathability (DM07a, DM07b) >Open design enables circulation checks without mitt removal. (DM06a) >Finger Separators (DM07b) >Connecting Straps >Sold in pair >Universal size

| PART# 06a (white) | PART# 06b (white) | PART# 07a (white) | PART# 07b (white) | SIZE      |
|-------------------|-------------------|-------------------|-------------------|-----------|
| DM06a-WT-UN       | DM06b-WT-UN       | DM07a-WT-UN       | DM07b-WT-UN       | Universal |